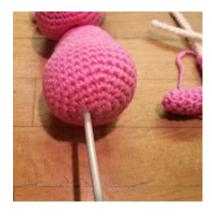

If you find it difficult, crochet a little bit looser than normal, or only in the front loop.
Stuff the paw and sew the heel shut.

Insert a knitting needle or stick where the legs should be positioned on the body, move it around a little bit to make room for the pipe cleaner.

Insert the pipe cleaner into the body. Sew the legs onto the body.