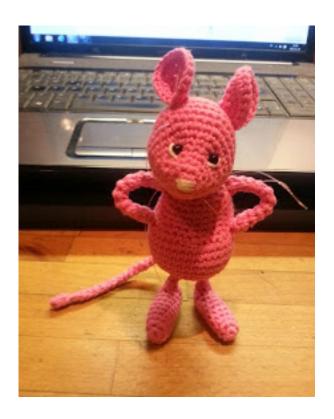

With the eye whites and the whiskers the forest mouse looks like this.

Attach the whiskers by sewing them back and forth before cutting.

Insert a pipe cleaner into the tail if you want it to be more poseable.

Now your forest mouse is all finished!

Let's hope it multiply so that there are many mice that helps the Children's Cancer Foundation help!