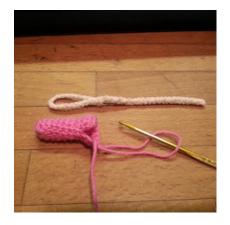

#### Material:

Thin alpacka yarn or wool suitable for crochet hook size 2-2,5. 2 black 4 mm beads and some left over white thread for the eyes Embroidery floss of your choice of color for the nose Nylon cord or fishing line for the whiskers Pipe cleaners Fiberfill or cotton for stuffing

#### Round

- 1 6 sc in a magic ring.
- 2 (2 sc in each st) 6 times = 12
- 3
- 4
- 5
- 6
- 7
- 8
- 9
- 10-11 1 sc in each st around = 36
- 12
- 13
- 14
- 15
- 16 (2 sc, 2 sc tog) 6 times = 18
- 17 (1 sc, 2 sc tog) 6 times = 12

Fill with fiberfill.

18 (2 sc tog) 6 times = 6

Sc in each st around = 12 (1 sc, 2 sc in the next st) 6 times = 181 sc in each st around = 18 (2 sc, 2 sc in the next st) 6 times = 241 sc in each st around = 24 (3 sc, 2 sc in the next st) 6 times = 30(4 sc, 2 sc in the next st) 6 times = 36(4 sc, 2 sc tog) 6 times = 301 sc in each st around = 30 (3 sc, 2 sc tog) 6 times = 241 sc in each st around = 24