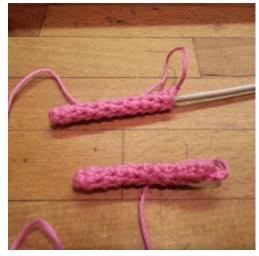

#### Round

- 1 6 sc in a magic ring.
- 2 (2 sc in each st) 6 times = 12
- 3
- 4
- 5
- 6
- 7
- 8
- 9
- 10-11 1 sc in each st around = 36
- 12
- 13
- 14
- 15
- 16 (2 sc, 2 sc tog) 6 times = 18
- 17 (1 sc, 2 sc tog) 6 times = 12

Fill with fiberfill.

18 (2 sc tog) 6 times = 6

Sc in each st around = 12 (1 sc, 2 sc in the next st) 6 times = 181 sc in each st around = 18 (2 sc, 2 sc in the next st) 6 times = 241 sc in each st around = 24 (3 sc, 2 sc in the next st) 6 times = 30(4 sc, 2 sc in the next st) 6 times = 36(4 sc, 2 sc tog) 6 times = 301 sc in each st around = 30 (3 sc, 2 sc tog) 6 times = 241 sc in each st around = 24