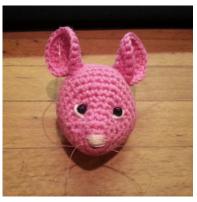

Sew a nose onto the head with embroidery floss.

To get the eyes a bit deeper into the head and not stand out so much, I inserted the needle from the neck to where the eyes will be attached and pulled the thread slightly. Use black round beads for eyes.

Use a piece of white thread to the white of the eyes. For whiskers I stole some of my old mans fishing line. You can also use nylon thread if your hubby mind very much...

Run the thread through the last stitches and fasten off.

With the eye whites and the whiskers the forest mouse looks like this.

Attach the whiskers by sewing them back and forth before cutting.