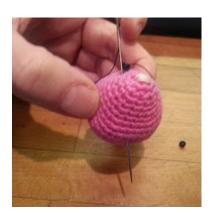

Fill with fiberfill.

18 (2 sc tog) 6 times = 6

Sc in each st around = 12 (1 sc, 2 sc in the next st) 6 times = 181 sc in each st around = 18 (2 sc, 2 sc in the next st) 6 times = 241 sc in each st around = 24 (3 sc, 2 sc in the next st) 6 times = 30(4 sc, 2 sc in the next st) 6 times = 36(4 sc, 2 sc tog) 6 times = 301 sc in each st around = 30 (3 sc, 2 sc tog) 6 times = 241 sc in each st around = 24

Sew a nose onto the head with embroidery floss.

To get the eyes a bit deeper into the head and not stand out so much, I inserted the needle from the neck to where the eyes will be attached and pulled the thread slightly. Use black round beads for eyes.