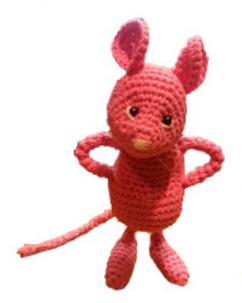

# TINY PINK FOREST MOUSE

Original design by Irene Holmgren http://www.pysselboa.blogspot.se

Translated with permission from Irene Holmgren from Swedish to English by Anita Schaeder - www.anniesgranny.com

Insert a pipe cleaner into the tail if you want it to be more poseable.

Now your forest mouse is all finished!

Let's hope it multiply so that there are many mice that helps the Children's Cancer Foundation help!