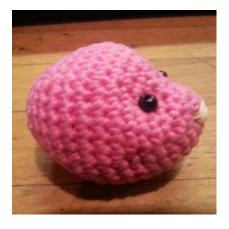

Sew a nose onto the head with embroidery floss.

To get the eyes a bit deeper into the head and not stand out so much, I inserted the needle from the neck to where the eyes will be attached and pulled the thread slightly. Use black round beads for eyes.

Use a piece of white thread to the white of the eyes. For whiskers I stole some of my old mans fishing line. You can also use nylon thread if your hubby mind very much...

Run the thread through the last stitches and fasten off.