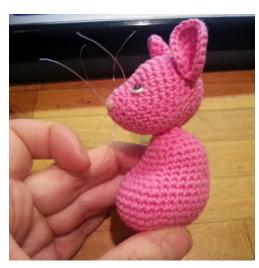

With the eye whites and the whiskers the forest mouse looks like this.

Attach the whiskers by sewing them back and forth before cutting.

Sew the head onto the body.

Insert a pipe cleaner into the tail if you want it to be more poseable.

Now your forest mouse is all finished!

Let's hope it multiply so that there are many mice that helps the Children's Cancer Foundation help!