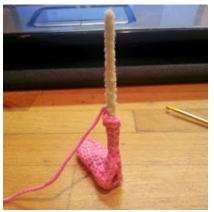

# 21 (2 sc tog) 3 times, 1 sc = 7 This round is the neck.

Run the thread through the last stitches, leave a long tail and cut the thread. Remember to place the tummy in the front when you attach the head!

Sew the head onto the body.