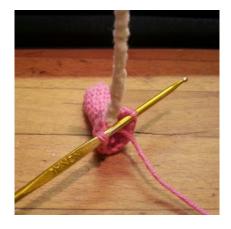

Fill with fiberfill.

18 (2 sc tog) 6 times = 6

Sc in each st around = 12 (1 sc, 2 sc in the next st) 6 times = 181 sc in each st around = 18 (2 sc, 2 sc in the next st) 6 times = 241 sc in each st around = 24 (3 sc, 2 sc in the next st) 6 times = 30(4 sc, 2 sc in the next st) 6 times = 36(4 sc, 2 sc tog) 6 times = 301 sc in each st around = 30 (3 sc, 2 sc tog) 6 times = 241 sc in each st around = 24

Sew a nose onto the head with embroidery floss.

To get the eyes a bit deeper into the head and not stand out so much, I inserted the needle from the neck to where the eyes will be attached and pulled the thread slightly. Use black round beads for eyes.