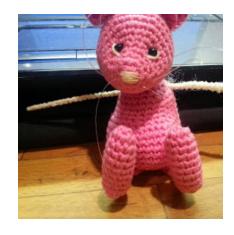

Fold the ears in the middle and sew the bottom of the ears. Try different positions on the head, until you find the look you like. Sew the ears onto the head.

Sew the head onto the body.

Insert the pipe cleaner into the body. Sew the legs onto the body.

Cut the pipe cleaner on the other side after you measure how long it should be to fit into the other arm. Attach the arm and sew it onto the body.

**TAIL** 

The tail is crocheted in the same way as the arms, but with a total stitch count of 150 sc.