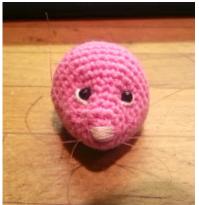

Use a piece of white thread to the white of the eyes. For whiskers I stole some of my old mans fishing line. You can also use nylon thread if your hubby mind very much...

Run the thread through the last stitches and fasten off.

With the eye whites and the whiskers the forest mouse looks like this.

Attach the whiskers by sewing them back and forth before cutting.